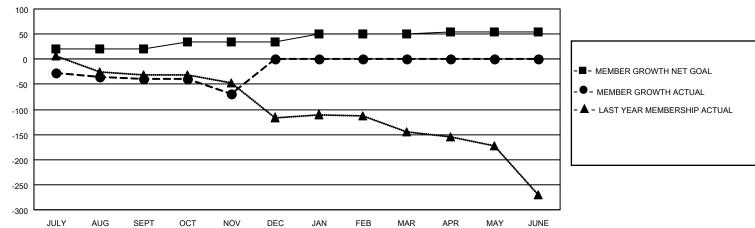

## GOALS AND ACTUAL MEMBERS CUMULATIVE

| DROPPED CLUBS: 1 |     | 33 CLUBS OF 159 ADDED 1 OR MORE<br>NEW MEMBERS | GENDER DISTRIBUTION  MALE 2,553 (66.73%)  FEMALE 1,273 (33.27%) |                  |     |
|------------------|-----|------------------------------------------------|-----------------------------------------------------------------|------------------|-----|
| DROPPED MEMBERS  |     |                                                | 1 LIVIALL                                                       | 1,273 (33.27 70) |     |
| DECEASED         | 27  | CLICK HERE FOR CUMULATIVE                      | TOTAL FAMILY UNIT MEMBERS                                       |                  | 792 |
| CLUB CANCELLED 7 |     | MEMBERSHIP DATA                                |                                                                 |                  | 40- |
| OTHER            | 100 |                                                | FAMILY MEMBERS PAYING HALF DUES                                 |                  | 407 |
| TOTAL            | 134 |                                                | 1000                                                            |                  |     |